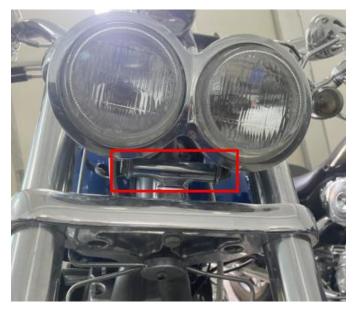

# LED Headlight Kit for Fat Bob Harley Davidson Motorcycles

VST-010101-010

4. Fix the LED headlight with bracket in the position of the original headlight with outer hexagon screws, adjust the LED headlight angle, tighten the screw, and then connect the other end of the adapter wire with the vehicle body plug-in.