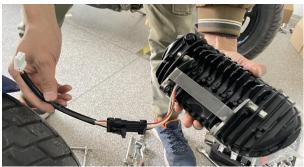

#### 1. Kit Contents

2. First unplug the harness plug-in of the original headlight, and then unscrew the screw fixing the iron housing of the headlight for standby.

3. First install the iron bracket in the product accessory bag on the back shell of the LED headlight, and then connect one end of the supporting adapter wire with the plug-in on the LED headlight.

# LED Headlight Kit for Fat Bob Harley Davidson Motorcycles

VST-010101-010

4. Fix the LED headlight with bracket in the position of the original headlight with outer hexagon screws, adjust the LED headlight angle, tighten the screw, and then connect the other end of the adapter wire with the vehicle body plug-in.