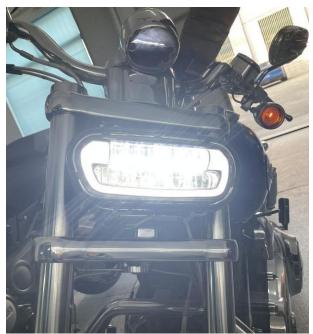

# LED Headlight Kit for Fat Bob Harley Davidson Motorcycles

VST-010101-010

4. Fix the LED headlight with bracket in the position of the original headlight with outer hexagon screws, adjust the LED headlight angle, tighten the screw, and then connect the other end of the adapter wire with the vehicle body plug-in.