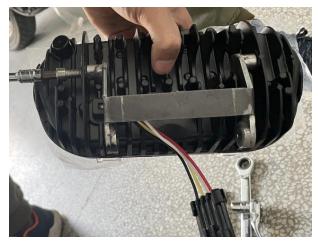

#### 1. Kit Contents

2. First unplug the harness plug-in of the original headlight, and then unscrew the screw fixing the iron housing of the headlight for standby.

3. First install the iron bracket in the product accessory bag on the back shell of the LED headlight, and then connect one end of the supporting adapter wire with the plug-in on the LED headlight.