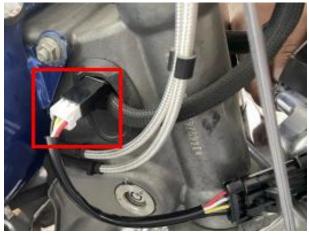

# LED Headlight Kit for Fat Bob Harley Davidson Motorcycles

VST-010101-010

4. Fix the LED headlight with bracket in the position of the original headlight with outer hexagon screws, adjust the LED headlight angle, tighten the screw, and then connect the other end of the adapter wire with the vehicle body plug-in.