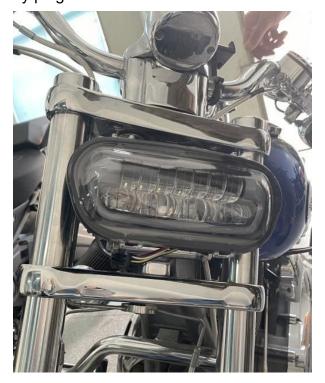

# LED Headlight Kit for Fat Bob Harley Davidson Motorcycles

VST-010101-010

4. Fix the LED headlight with bracket in the position of the original headlight with outer hexagon screws, adjust the LED headlight angle, tighten the screw, and then connect the other end of the adapter wire with the vehicle body plug-in.