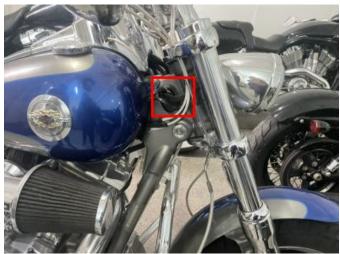

# LED Headlight Kit for Fat Bob Harley Davidson Motorcycles

VST-010101-010

4. Fix the LED headlight with bracket in the position of the original headlight with outer hexagon screws, adjust the LED headlight angle, tighten the screw, and then connect the other end of the adapter wire with the vehicle body plug-in.