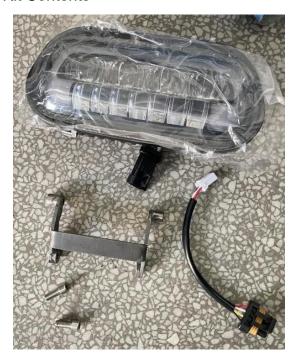

#### 1. Kit Contents

2. First unplug the harness plug-in of the original headlight, and then unscrew the screw fixing the iron housing of the headlight for standby.

3. First install the iron bracket in the product accessory bag on the back shell of the LED headlight, and then connect one end of the supporting adapter wire with the plug-in on the LED headlight.