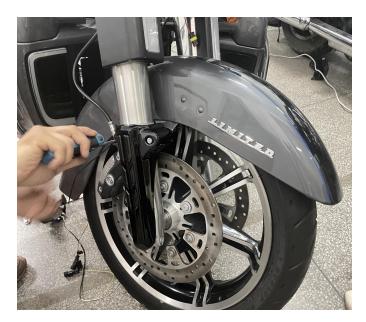

#### INSTALLATION INSTRUCTIONS

Note: Shift vehicle transmission into "PARK". Turn key to "OFF" position and remove from vehicle.

1. Products and accessories

2. Unscrew the screw on the motorcycle's front brake lever and remove the its front brake reflector. Install the product according to the left and right directions, and then fix it with the screws provided with the product, as shown in the picture: