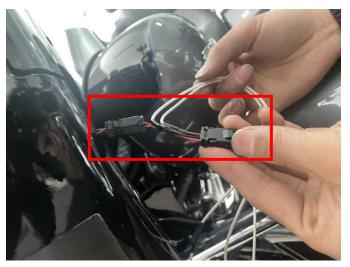

## LED Front Lower Fork Leg Covers for Harley Road Glide

VST-010102-007

3.Remove the fog light bracket of the motorcycle, disconnect the wiring harness plug-in, and pull the wiring harness of this product to the fog light along the direction of the whole vehicle wiring harness. Connect one end of the wiring harness with steering function to the fog light wiring harness plug-in, and the other end to the vehicle wiring harness plug-in, and finally install the fog light bracket. (The installation steps on the other side are the same as above), as shown in the picture: