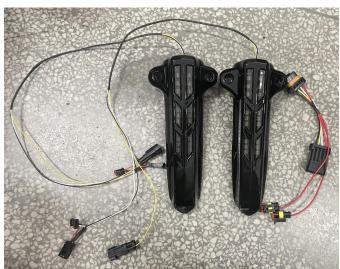

#### INSTALLATION INSTRUCTIONS

Note: Shift vehicle transmission into "PARK". Turn key to "OFF" position and remove from vehicle.

1. Products and accessories

2. Unscrew the screw on the motorcycle's front brake lever and remove the its front brake reflector. Install the product according to the left and right directions, and then fix it with the screws provided with the product, as shown in the picture: