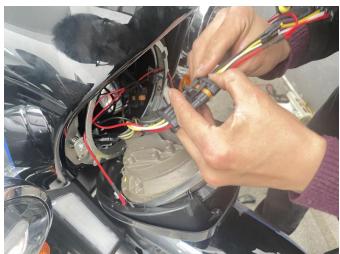

## LED Front Lower Fork Leg Covers for Harley Road Glide

VST-010102-007

3.Remove the fog light bracket of the motorcycle, disconnect the wiring harness plug-in, and pull the wiring harness of this product to the fog light along the direction of the whole vehicle wiring harness. Connect one end of the wiring harness with steering function to the fog light wiring harness plug-in, and the other end to the vehicle wiring harness plug-in, and finally install the fog light bracket. (The installation steps on the other side are the same as above), as shown in the picture: