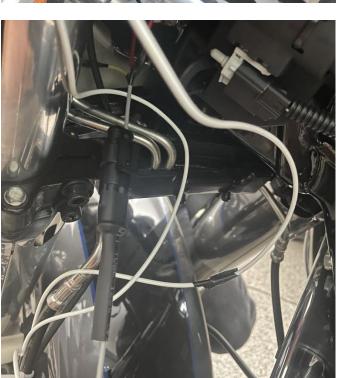

## LED Front Lower Fork Leg Covers for Harley Road Glide

VST-010102-007

3.Remove the fog light bracket of the motorcycle, disconnect the wiring harness plug-in, and pull the wiring harness of this product to the fog light along the direction of the whole vehicle wiring harness. Connect one end of the wiring harness with steering function to the fog light wiring harness plug-in, and the other end to the vehicle wiring harness plug-in, and finally install the fog light bracket. (The installation steps on the other side are the same as above), as shown in the picture: