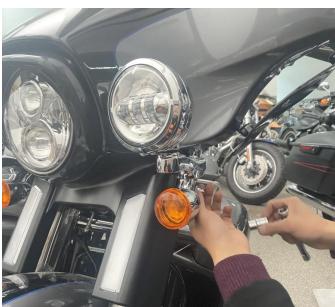

4.Remove the motorcycle headlights and disconnect the wiring harness. Connect the adapter cable provided in the product package with one end to the headlight and the other end to the original car wiring harness; connect the two separate sub-wires to the main wiring harness plug-ins for the brake decorative lights on both sides. Start the motorcycle and turn on the turn signal switch to check if the lamps are functioning properly. Finally put the headlight back in place, as shown in the picture: