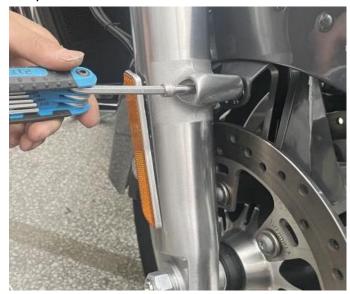

#### INSTALLATION INSTRUCTIONS

Note: Shift vehicle transmission into "PARK". Turn key to "OFF" position and remove from vehicle.

1. Products and accessories

2. Unscrew the screw on the motorcycle's front brake lever and remove the its front brake reflector. Install the product according to the left and right directions, and then fix it with the screws provided with the product, as shown in the picture: