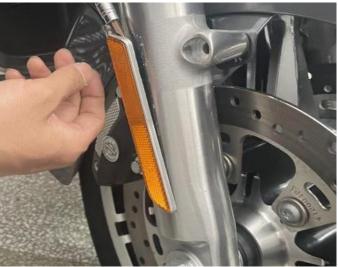

#### INSTALLATION INSTRUCTIONS

Note: Shift vehicle transmission into "PARK". Turn key to "OFF" position and remove from vehicle.

1. Products and accessories

2. Unscrew the screw on the motorcycle's front brake lever and remove the its front brake reflector. Install the product according to the left and right directions, and then fix it with the screws provided with the product, as shown in the picture: