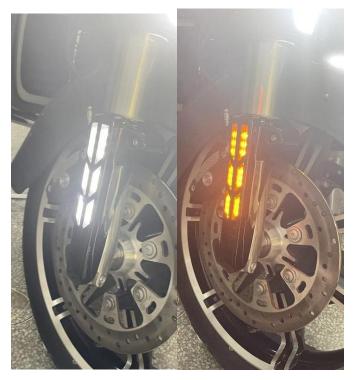

# LED Front Lower Fork Leg Covers for Harley Road Glide

VST-010102-007

5. Installation finished.