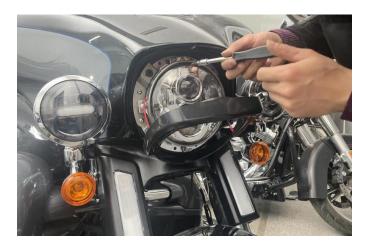

4.Remove the motorcycle headlights and disconnect the wiring harness. Connect the adapter cable provided in the product package with one end to the headlight and the other end to the original car wiring harness; connect the two separate sub-wires to the main wiring harness plug-ins for the brake decorative lights on both sides. Start the motorcycle and turn on the turn signal switch to check if the lamps are functioning properly. Finally put the headlight back in place, as shown in the picture: