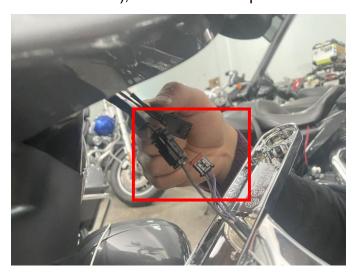

## LED Front Lower Fork Leg Covers for Harley Road Glide

VST-010102-007

3.Remove the fog light bracket of the motorcycle, disconnect the wiring harness plug-in, and pull the wiring harness of this product to the fog light along the direction of the whole vehicle wiring harness. Connect one end of the wiring harness with steering function to the fog light wiring harness plug-in, and the other end to the vehicle wiring harness plug-in, and finally install the fog light bracket. (The installation steps on the other side are the same as above), as shown in the picture: