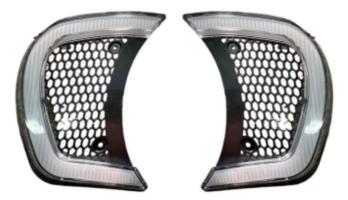

## INSTALLATION INSTRUCTIONS

Note: Shift motorcycle transmission into "PARK". Turn key to "OFF" position and remove from motorcycle.

1. Products Display

2. Remove the windshield and headlight cover of the original motorcycle. (Just unscrew the screws that secure the headlight cover. Do not remove the headlight cover completely, just have enough space to install the wiring harness for the decorative lights.). As the picture shows: