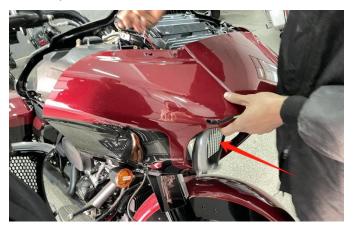

4. Finally, use self tapping screws to fix the turn signal light onto the original headlight frame. As the picture shows:

5.Installation finished.

**Note:** Please refer to the installation video in the Amazon listing before your installation, or contact the seller for the installation video.