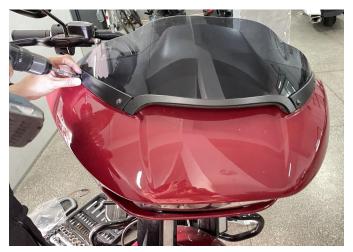

## INSTALLATION INSTRUCTIONS

Note: Shift motorcycle transmission into "PARK". Turn key to "OFF" position and remove from motorcycle.

1. Products Display

2. Remove the windshield and headlight cover of the original motorcycle. (Just unscrew the screws that secure the headlight cover. Do not remove the headlight cover completely, just have enough space to install the wiring harness for the decorative lights.). As the picture shows: