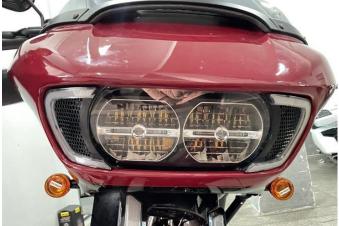

4. Finally, use self tapping screws to fix the turn signal light onto the original headlight frame. As the picture shows:

5.Installation finished.

**Note:** Please refer to the installation video in the Amazon listing before your installation, or contact the seller for the installation video.