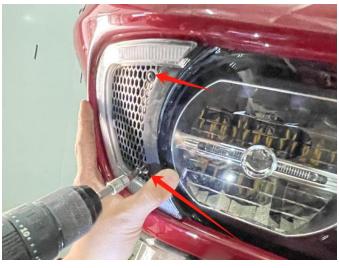

4. Finally, use self tapping screws to fix the turn signal light onto the original headlight frame. As the picture shows:

5.Installation finished.

**Note:** Please refer to the installation video in the Amazon listing before your installation, or contact the seller for the installation video.