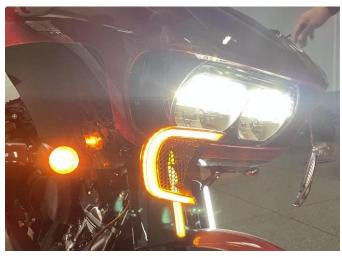

## INSTALLATION INSTRUCTIONS

Note: Shift motorcycle transmission into "PARK". Turn key to "OFF" position and remove from motorcycle.

1. Products Display

2. Remove the windshield and headlight cover of the original motorcycle. (Just unscrew the screws that secure the headlight cover. Do not remove the headlight cover completely, just have enough space to install the wiring harness for the decorative lights.). As the picture shows:

# LED Headlight Vent Accent Turn Signal Lights for Harley Road Glide VST-010102-016

the motorcycle, check the turn signal lights and daytime running lights function, confirm that there are no errors, and then install the headlight cover and windshield back in place. As the picture shows: