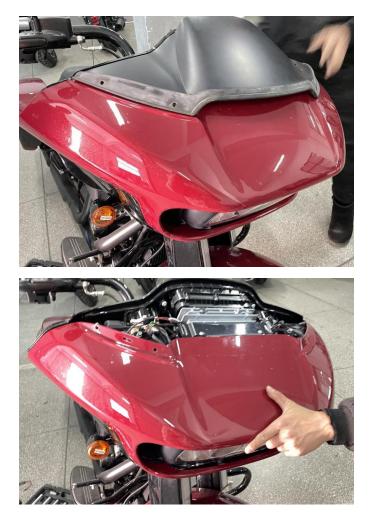

3. First, thread the adapter cable inside the package through the headlight cover, pull it to the windshield position, and connect it to the original motorcycle turn signal plug; Then connect the other end of the adapter cable to the wiring harness connector on the turn signal light (connect the wiring harness in the same way on the other end). After completion, start

# LED Headlight Vent Accent Turn Signal Lights for Harley Road Glide VST-010102-016

the motorcycle, check the turn signal lights and daytime running lights function, confirm that there are no errors, and then install the headlight cover and windshield back in place. As the picture shows: