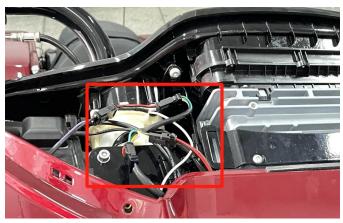

3. First, thread the adapter cable inside the package through the headlight cover, pull it to the windshield position, and connect it to the original motorcycle turn signal plug; Then connect the other end of the adapter cable to the wiring harness connector on the turn signal light (connect the wiring harness in the same way on the other end). After completion, start