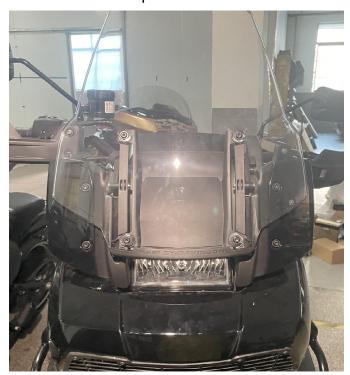

## INSTALLATION INSTRUCTIONS

Note: Shift vehicle transmission into "PARK". Turn key to "OFF" position and remove from vehicle.

1. Remove the front windshield and side windshields of the original vehicle first, and remove the screws for later use. As shown in figure:

2. Install the new side windshield, distinguish the left and right directions, and then fix them with the original screws, as shown in the picture: