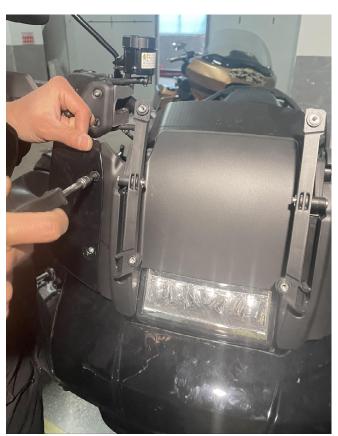

2. Install the new side windshield, distinguish the left and right directions, and then fix them with the original screws, as shown in the picture: