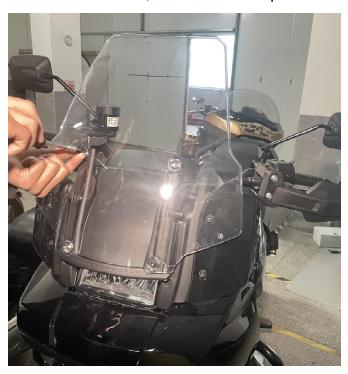

# VST-010103-010

3. After installing the side windshields, install the front windshield, as shown in the picture.

4. Installation complete .