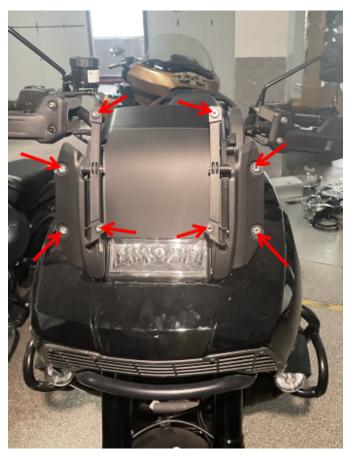

## INSTALLATION INSTRUCTIONS

Note: Shift vehicle transmission into "PARK". Turn key to "OFF" position and remove from vehicle.

1. Remove the front windshield and side windshields of the original vehicle first, and remove the screws for later use. As shown in figure: