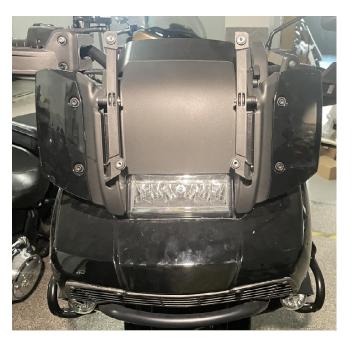

2. Install the new side windshield, distinguish the left and right directions, and then fix them with the original screws, as shown in the picture: