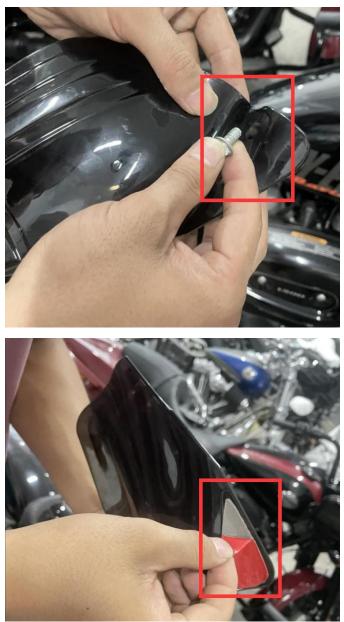

2. First, distinguish whether the product is left or right. Then, peel off the release film on the back of the product. Lastly, use the unscrewed original vehicle screws to pass through the mounting holes of the heat shield and fix it back to the car (The other side is installed in the same way). Shows as the picture: