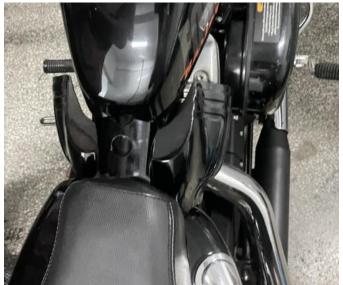

## Saddle Shield Heat Deflector for Harley Sportster VST-010103-034

3. Finish installation.