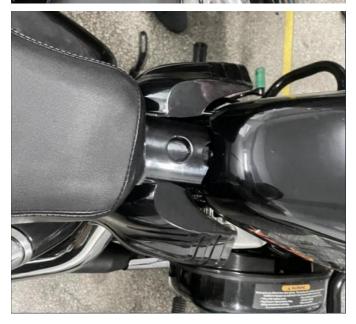

## INSTALLATION INSTRUCTIONS

Note: Shift vehicle transmission into "PARK". Turn key to "OFF" position and remove from vehicle.

1. Unscrew the screws on both sides under the original car seat cushion. Shows as the picture: