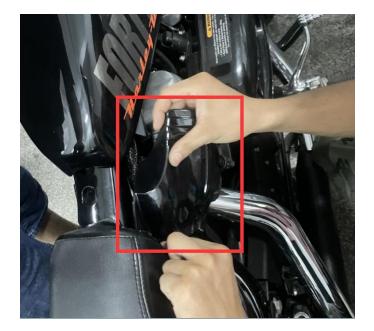

2. First, distinguish whether the product is left or right. Then, peel off the release film on the back of the product. Lastly, use the unscrewed original vehicle screws to pass through the mounting holes of the heat shield and fix it back to the car (The other side is installed in the same way). Shows as the picture: