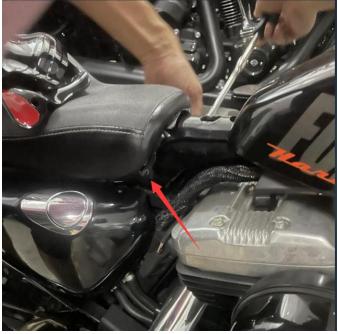

## INSTALLATION INSTRUCTIONS

Note: Shift vehicle transmission into "PARK". Turn key to "OFF" position and remove from vehicle.

1. Unscrew the screws on both sides under the original car seat cushion. Shows as the picture: