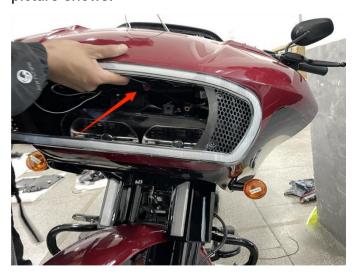

## Fairing Trim Cover Bezel with DRL LED Light for Harley Davidson Road Glide 2014+

VST-010103-061

4. Make sure there is no error and then use the matching self-tapping screws to fix the light on the fairing, and finally install the windshield and other accessories back. As the picture shows: