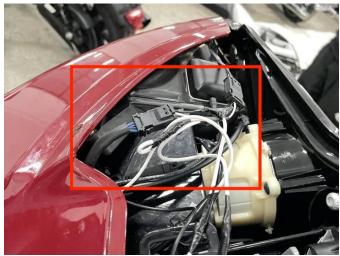

3. Pull the wiring harness of the fairing cover lights from the headlights through the fairing to the windshield, and connect it with the wiring harness plug-in reserved for the original motorcycle, and then start the motorcycle to check whether the light work normally. As the picture shows: