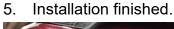

## Fairing Trim Cover Bezel with DRL LED Light for Harley Davidson Road Glide 2014+

VST-010103-061

4. Make sure there is no error and then use the matching self-tapping screws to fix the light on the fairing, and finally install the windshield and other accessories back. As the picture shows: