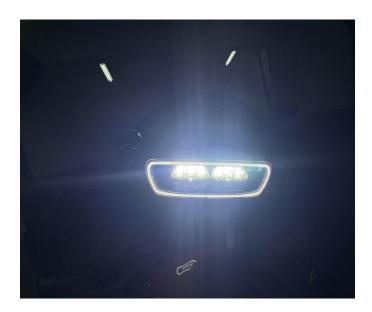

## Fairing Trim Cover Bezel with DRL LED Light for Harley Davidson Road Glide 2014+

VST-010103-061

4. Make sure there is no error and then use the matching self-tapping screws to fix the light on the fairing, and finally install the windshield and other accessories back. As the picture shows: