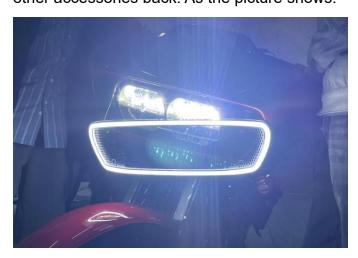

## Fairing Trim Cover Bezel with DRL LED Light for Harley Davidson Road Glide 2014+

VST-010103-061

4. Make sure there is no error and then use the matching self-tapping screws to fix the light on the fairing, and finally install the windshield and other accessories back. As the picture shows: