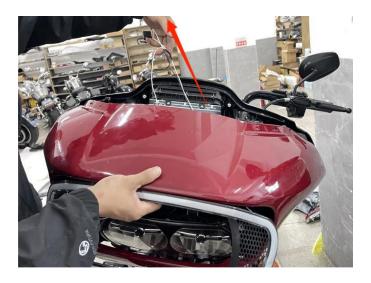

### TTTT

2. First remove the original windshield, and then unscrew the screws holding the front fairing. As the picture shows:

Note: The fairing does not need to be completely taken down, as long as it is convenient to cross the wire when installing decorative lights later.