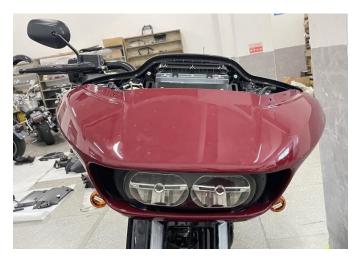

3. Pull the wiring harness of the fairing cover lights from the headlights through the fairing to the windshield, and connect it with the wiring harness plug-in reserved for the original motorcycle, and then start the motorcycle to check whether the light work normally. As the picture shows: