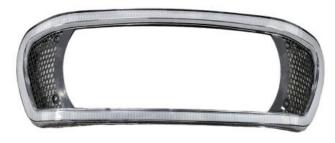

#### INSTALLATION INSTRUCTIONS

Note: Shift motorcycle transmission into "PARK". Turn key to "OFF" position and remove from motorcycle.

1. Products Display