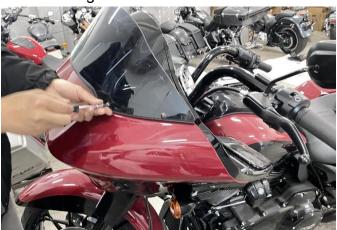

### TTTT

2. First remove the original windshield, and then unscrew the screws holding the front fairing. As the picture shows:

Note: The fairing does not need to be completely taken down, as long as it is convenient to cross the wire when installing decorative lights later.