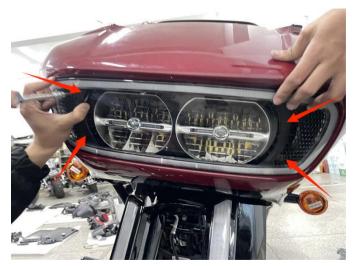

## Fairing Trim Cover Bezel with DRL LED Light for Harley Davidson Road Glide 2014+

VST-010103-061

4. Make sure there is no error and then use the matching self-tapping screws to fix the light on the fairing, and finally install the windshield and other accessories back. As the picture shows: