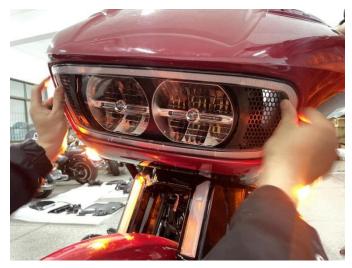

3. Pull the wiring harness of the fairing cover lights from the headlights through the fairing to the windshield, and connect it with the wiring harness plug-in reserved for the original motorcycle, and then start the motorcycle to check whether the light work normally. As the picture shows: