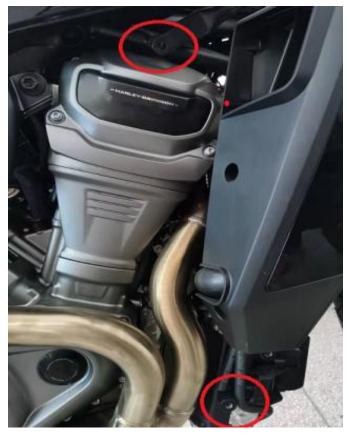

## Front Brush Guard for Harley-Davidson RA1250 VST-010106-001

3. Fix the Side bumper with six 8\*25 flange screws into the 6 threaded holes as shown.