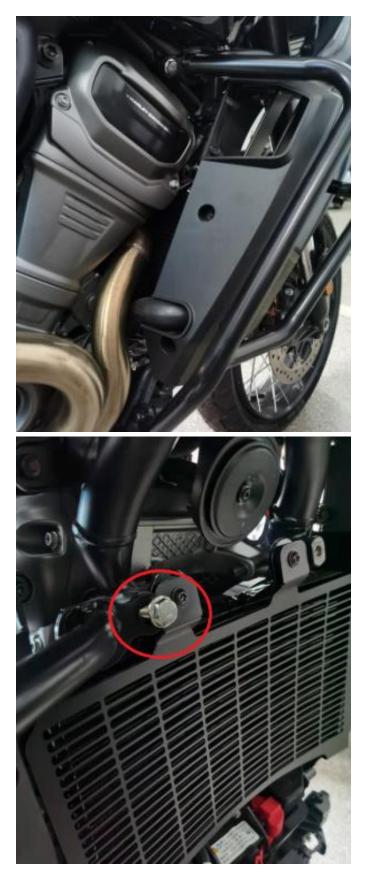

## Front Brush Guard for Harley-Davidson RA1250 VST-010106-001

3. Fix the Side bumper with six 8\*25 flange screws into the 6 threaded holes as shown.