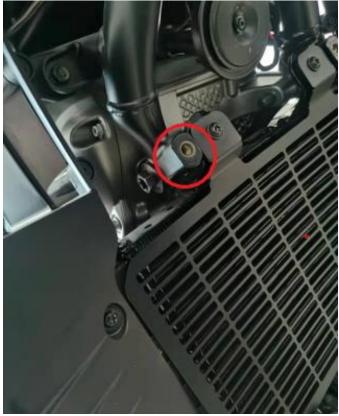

## Front Brush Guard for Harley-Davidson RA1250 VST-010106-001

3. Fix the Side bumper with six 8\*25 flange screws into the 6 threaded holes as shown.