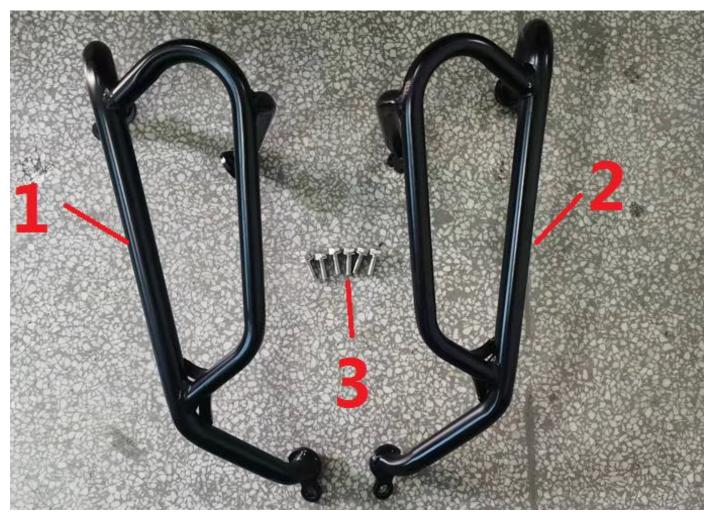

| REF | QTY | PART DESCRIPTION  |
|-----|-----|-------------------|
| 1   | 1   | Side bumper L     |
| 2   | 1   | Side bumper R     |
| 3   | 6   | 8*25 flange screw |