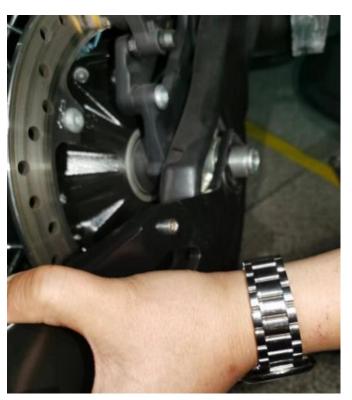

2. Remove the snap ring ,Then remove the screws on the right side of the rear wheel with a wrench as shown in the figue.