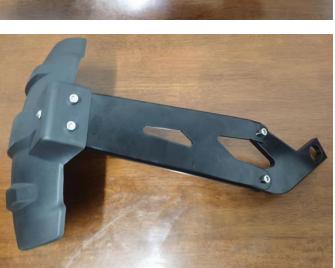

### INSTALLATION INSTRUCTIONS

Note: Shift vehicle transmission into "PARK". Turn key to "OFF" position and remove from vehicle.

1. The rear wheel fender is composed of part 1, part 2, part 3 and part 4, as the figure.