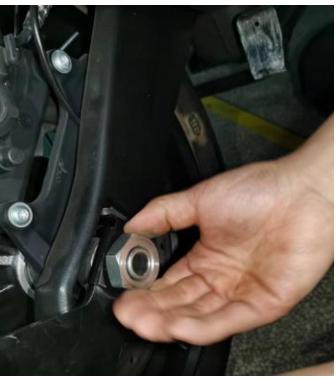

2. Remove the snap ring ,Then remove the screws on the right side of the rear wheel with a wrench as shown in the figue.