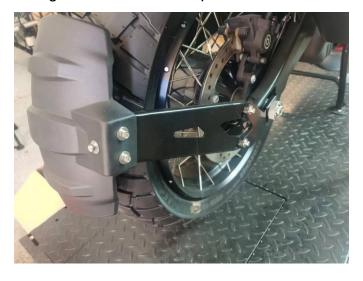

# VST-010108-003

3. Rear wheel fende on the frame as shown in the figure. Installation complete .