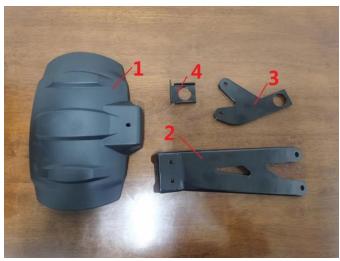

### INSTALLATION INSTRUCTIONS

Note: Shift vehicle transmission into "PARK". Turn key to "OFF" position and remove from vehicle.

1. The rear wheel fender is composed of part 1, part 2, part 3 and part 4, as the figure.