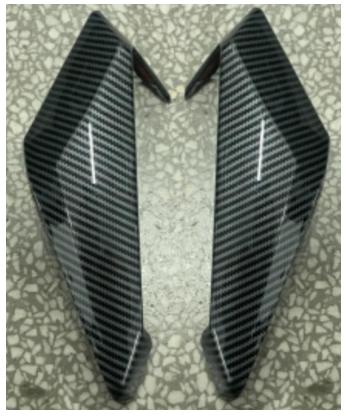

## **INSTALLATION INSTRUCTIONS**

Note: Shift vehicle transmission into "PARK". Turn key to "OFF" position and remove from vehicle.

1. Products Display

2. Please follow the steps below:

Step 1: Clean the rear view mirror area