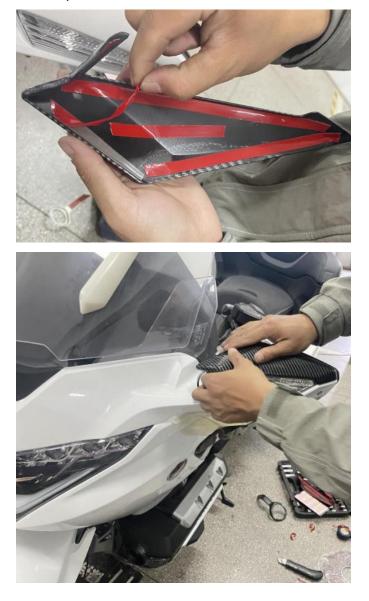

Step 2: Distinguish the left and right sides of the product

Step 3: Tear off the protective film on the sticker

Step 4: Paste the product on the rear view mirror (moderately pressing can make the product fit better)

As the picture shows:

Note: Install the other side in the same way.