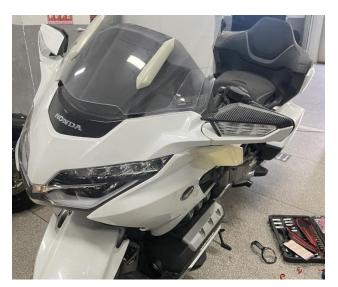

## Rear View Mirror Trim for Honda Gold Wing VST-010203-001

3. Installation finished.