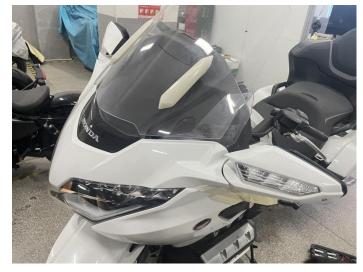

## Rear View Mirror Trim for Honda Gold Wing VST-010203-001

3. Installation finished.