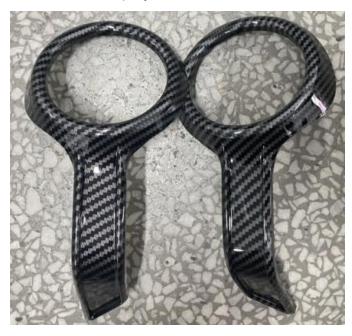

#### INSTALLATION INSTRUCTIONS

Note: Shift vehicle transmission into "PARK". Turn key to "OFF" position and remove from vehicle.

1. Products Display

- 2. Please follow the steps below:
  - Step 1: Clean the fog lamp area
- Step 2: Distinguish the left and right sides of the product
- Step 3: Tear off the protective film on the sticker
- Step 4: Paste the product on the fog lamp (moderately pressing can make the product fit better)