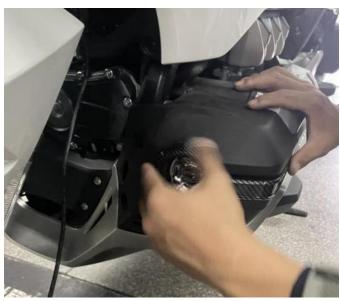

#### INSTALLATION INSTRUCTIONS

Note: Shift vehicle transmission into "PARK". Turn key to "OFF" position and remove from vehicle.

1. Products Display

- 2. Please follow the steps below:
  - Step 1: Clean the fog lamp area
- Step 2: Distinguish the left and right sides of the product
- Step 3: Tear off the protective film on the sticker
- Step 4: Paste the product on the fog lamp (moderately pressing can make the product fit better)

As the picture shows:

Note: Install the other side in the same way.