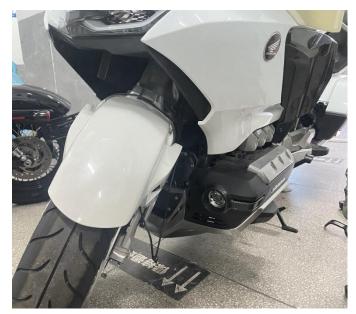

lights trim is exclusively designed for your vehicle. Please read the installation instructions thoroughly before beginning. Installation is easier if the vehicle is clean and free of debris.

#### INSTALLATION INSTRUCTIONS

Note: Shift vehicle transmission into "PARK". Turn key to "OFF" position and remove from vehicle.

1. Products Display



- 2. Please follow the steps below:
  - Step 1: Clean the fog lamp area
- Step 2: Distinguish the left and right sides of the product
- Step 3: Tear off the protective film on the sticker
- Step 4: Paste the product on the fog lamp (moderately pressing can make the product fit better)

As the picture shows:





Note: Install the other side in the same way.

# Fog Lamp Trim for Honda Gold Wing

## VST-010203-004



### 3. Installation finished.