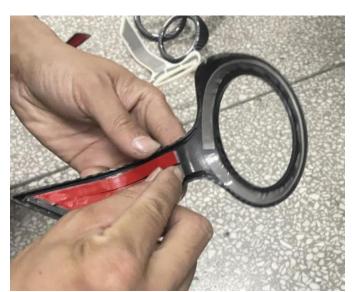

#### INSTALLATION INSTRUCTIONS

Note: Shift vehicle transmission into "PARK". Turn key to "OFF" position and remove from vehicle.

1. Products Display

- 2. Please follow the steps below:
  - Step 1: Clean the fog lamp area
- Step 2: Distinguish the left and right sides of the product
- Step 3: Tear off the protective film on the sticker
- Step 4: Paste the product on the fog lamp (moderately pressing can make the product fit better)

As the picture shows:

Note: Install the other side in the same way.