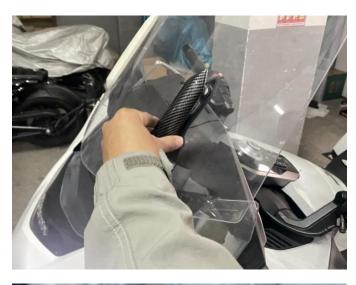

### VST-010203-005

3. Install the new windshield trim and fix it with the original fixing buckle. ( The other side installed in the same way ) . As the picture shows:

4. Installation finished.

**Note:** Please refer to the installation video in the Amazon listing before your installation, or contact the seller for the installation video.