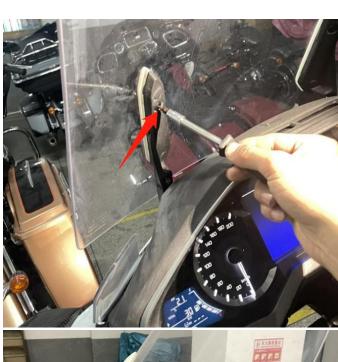

#### INSTALLATION INSTRUCTIONS

Note: Shift vehicle transmission into "PARK". Turn key to "OFF" position and remove from vehicle.

1. Products Display

2. First raise the original windshield to the highest position, use pointed tools to counter the fixing buckle of windshield trim strip, and then remove the original trim strip. As the picture shows: