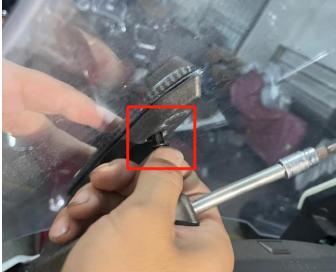

#### INSTALLATION INSTRUCTIONS

Note: Shift vehicle transmission into "PARK". Turn key to "OFF" position and remove from vehicle.

1. Products Display

2. First raise the original windshield to the highest position, use pointed tools to counter the fixing buckle of windshield trim strip, and then remove the original trim strip. As the picture shows: