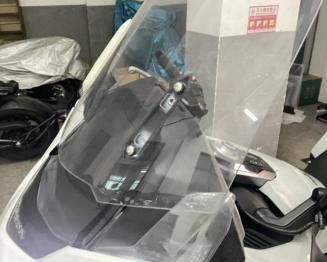

#### INSTALLATION INSTRUCTIONS

Note: Shift vehicle transmission into "PARK". Turn key to "OFF" position and remove from vehicle.

1. Products Display

2. First raise the original windshield to the highest position, use pointed tools to counter the fixing buckle of windshield trim strip, and then remove the original trim strip. As the picture shows:

### VST-010203-005

3. Install the new windshield trim and fix it with the original fixing buckle. ( The other side installed in the same way ) . As the picture shows:

4. Installation finished.

**Note:** Please refer to the installation video in the Amazon listing before your installation, or contact the seller for the installation video.