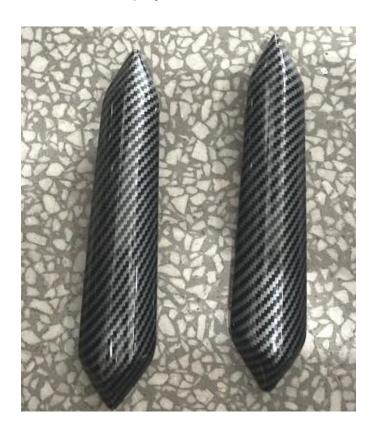

#### INSTALLATION INSTRUCTIONS

Note: Shift vehicle transmission into "PARK". Turn key to "OFF" position and remove from vehicle.

1. Products Display

2. First raise the original windshield to the highest position, use pointed tools to counter the fixing buckle of windshield trim strip, and then remove the original trim strip. As the picture shows: