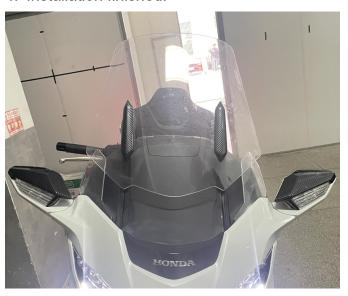

### VST-010203-005

3. Install the new windshield trim and fix it with the original fixing buckle. ( The other side installed in the same way ) . As the picture shows:

4. Installation finished.

**Note:** Please refer to the installation video in the Amazon listing before your installation, or contact the seller for the installation video.