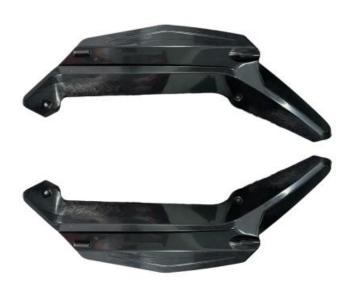

### INSTALLATION INSTRUCTIONS

Note: Shift motorcycle transmission into "PARK". Turn key to "OFF" position and remove from motorcycle.

1. Products Display

2. Clean the area where the windshield is installed first, and then remove the screws at the bottom of the decorative panels on both sides of the motorcycle. Remove the anti stick film on the back of the windshield and install it on the motorcycle. Then, press down on the windshield firmly to make it fit better. Finally, secure it with screws (the installation method for the other side of the windshield is the same). As the picture shows: