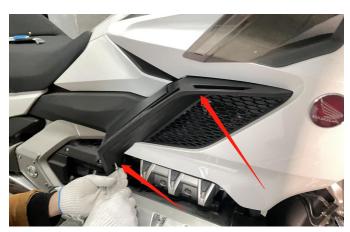

### INSTALLATION INSTRUCTIONS

Note: Shift motorcycle transmission into "PARK". Turn key to "OFF" position and remove from motorcycle.

1. Products Display

2. Clean the area where the windshield is installed first, and then remove the screws at the bottom of the decorative panels on both sides of the motorcycle. Remove the anti stick film on the back of the windshield and install it on the motorcycle. Then, press down on the windshield firmly to make it fit better. Finally, secure it with screws (the installation method for the other side of the windshield is the same). As the picture shows: