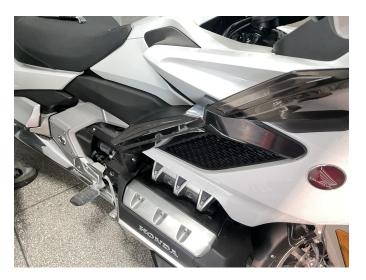

### INSTALLATION INSTRUCTIONS

Note: Shift motorcycle transmission into "PARK". Turn key to "OFF" position and remove from motorcycle.

1. Products Display

2. Clean the area where the windshield is installed first, and then remove the screws at the bottom of the decorative panels on both sides of the motorcycle. Remove the anti stick film on the back of the windshield and install it on the motorcycle. Then, press down on the windshield firmly to make it fit better. Finally, secure it with screws (the installation method for the other side of the windshield is the same). As the picture shows:

#### 3. Installation finished.

**Note:** Please refer to the installation video in the Amazon listing before your installation, or contact the seller for the installation video.