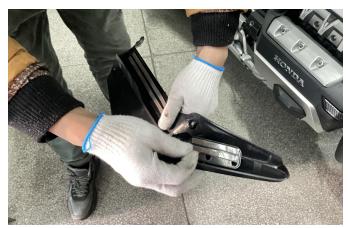

### INSTALLATION INSTRUCTIONS

Note: Shift motorcycle transmission into "PARK". Turn key to "OFF" position and remove from motorcycle.

1. Products Display

2. Clean the area where the windshield is installed first, and then remove the screws at the bottom of the decorative panels on both sides of the motorcycle. Remove the anti stick film on the back of the windshield and install it on the motorcycle. Then, press down on the windshield firmly to make it fit better. Finally, secure it with screws (the installation method for the other side of the windshield is the same). As the picture shows: