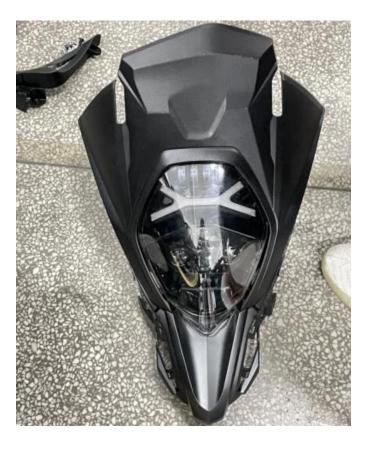

4. Connect the wiring harness connector on the new headlight to the original motorcycle connector, and then turn on the headlight switch to check if the headlight lights up normally. After confirmation, install the headlight and decorative cover back onto the original motorcycle, and finally reinstall other decorative components. As the picture shows:

# LED Headlight for Suzuki V-strom DL650 2014-2019 VST-010301-002

5.Installation finished.

**Note:** Please refer to the installation video in the Amazon listing before your installation, or contact the seller for the installation video.