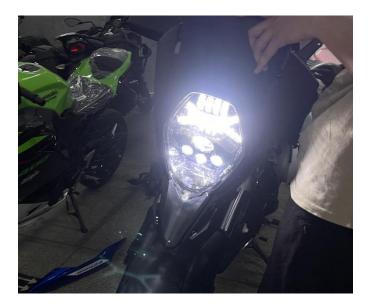

4. Connect the wiring harness connector on the new headlight to the original motorcycle connector, and then turn on the headlight switch to check if the headlight lights up normally. After confirmation, install the headlight and decorative cover back onto the original motorcycle, and finally reinstall other decorative components. As the picture shows:

# LED Headlight for Suzuki V-strom DL650 2014-2019 VST-010301-002

5.Installation finished.

**Note:** Please refer to the installation video in the Amazon listing before your installation, or contact the seller for the installation video.