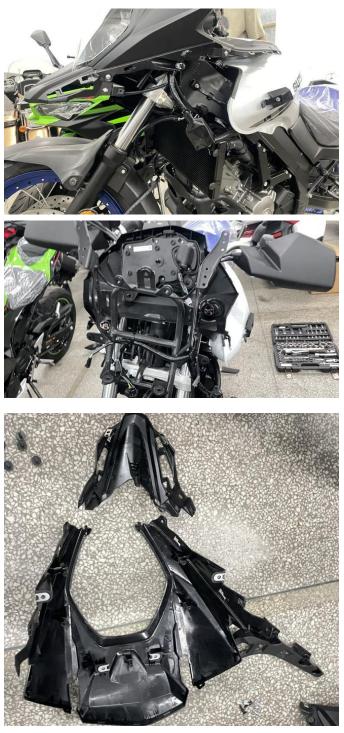

### INSTALLATION INSTRUCTIONS

Note: Shift motorcycle transmission into "PARK". Turn key to "OFF" position and remove from motorcycle.

1. Products Display

2. First remove the original headlight decorative cover and surrounding decorations, and then remove the original headlight from the decorative cover. As the picture shows: