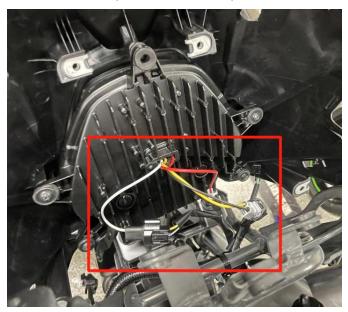

4. Connect the wiring harness connector on the new headlight to the original motorcycle connector, and then turn on the headlight switch to check if the headlight lights up normally. After confirmation, install the headlight and decorative cover back onto the original motorcycle, and finally reinstall other decorative components. As the picture shows: