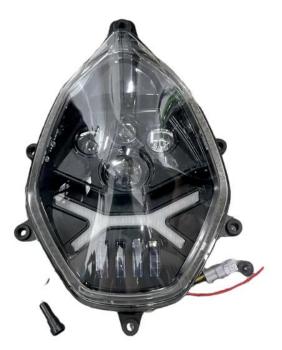

### INSTALLATION INSTRUCTIONS

Note: Shift motorcycle transmission into "PARK". Turn key to "OFF" position and remove from motorcycle.

1. Products Display

2. First remove the original headlight decorative cover and surrounding decorations, and then remove the original headlight from the decorative cover. As the picture shows: