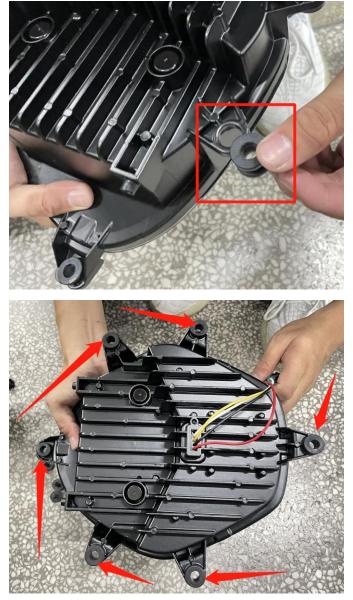

## LED Headlight for Suzuki V-strom DL650 2014-2019 VST-010301-002

3. Firstly, move the circular rubber part on the rear shell of the original headlight to its original position and install it onto the new headlight. Then, reinstall the new headlight onto the decorative cover and secure it with the original motorcycle screws. (Note: When installing new headlights, fix the decorative front nozzle first, and then fix the others). As the picture shows: