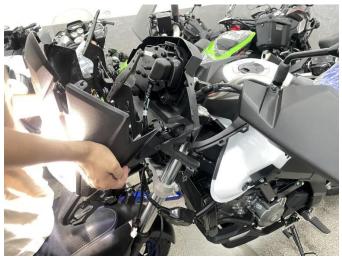

### INSTALLATION INSTRUCTIONS

Note: Shift motorcycle transmission into "PARK". Turn key to "OFF" position and remove from motorcycle.

1. Products Display

2. First remove the original headlight decorative cover and surrounding decorations, and then remove the original headlight from the decorative cover. As the picture shows:

## LED Headlight for Suzuki V-strom DL650 2014-2019 VST-010301-002

3. Firstly, move the circular rubber part on the rear shell of the original headlight to its original position and install it onto the new headlight. Then, reinstall the new headlight onto the decorative cover and secure it with the original motorcycle screws. (Note: When installing new headlights, fix the decorative front nozzle first, and then fix the others). As the picture shows: