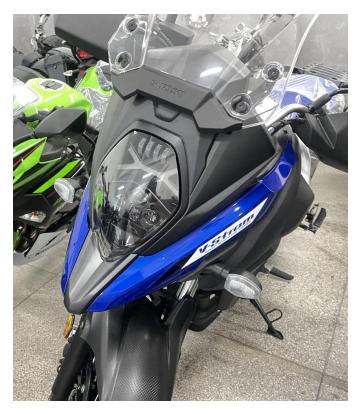

# LED Headlight for Suzuki V-strom DL650 2014-2019 VST-010301-002

5.Installation finished.

**Note:** Please refer to the installation video in the Amazon listing before your installation, or contact the seller for the installation video.