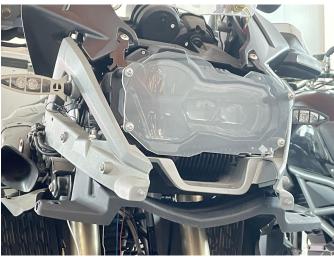

### INSTALLATION INSTRUCTIONS

Note: Shift motorcycle transmission into "PARK". Turn key to "OFF" position and remove from motorcycle.

1. Products Display

2. Remove the original headlight trim cover. As the picture shows: