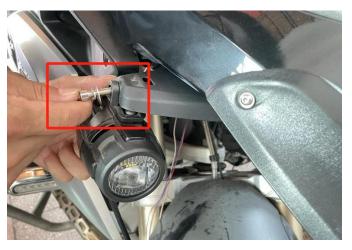

### VST-010502-001

5.Fix the lighting lamp to both ends of the auxiliary lamp bracket using matching screws and nuts. As the picture shows:

6.First, fix the control switch to the original handle using the original screws, and then pull the wiring harness in the package through the gaps to the front auxiliary light and the original motorcycle battery. Finally, connect one end of the wiring harness to the auxiliary lamp wiring harness, and the other end to the positive and negative poles of the battery. As the picture shows: