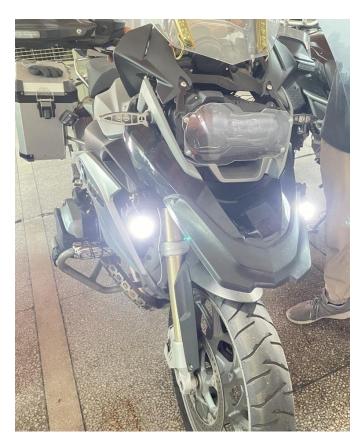

#### 7. Finished Installation

**Note:** Please refer to the installation video in the Amazon listing before your installation, or contact the seller for the installation video.