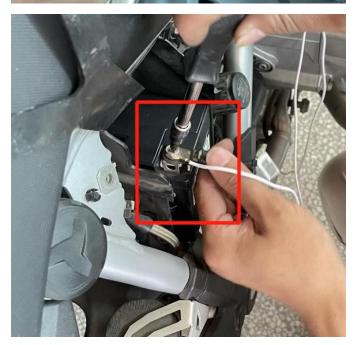

### VST-010502-001

5.Fix the lighting lamp to both ends of the auxiliary lamp bracket using matching screws and nuts. As the picture shows:

6.First, fix the control switch to the original handle using the original screws, and then pull the wiring harness in the package through the gaps to the front auxiliary light and the original motorcycle battery. Finally, connect one end of the wiring harness to the auxiliary lamp wiring harness, and the other end to the positive and negative poles of the battery. As the picture shows: