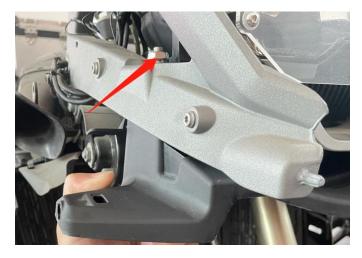

3. Fix the auxiliary lamp bracket onto the original motorcycle using the screws and nuts provided with the product, and then reinstall the headlight decorative cover. As the picture shows: