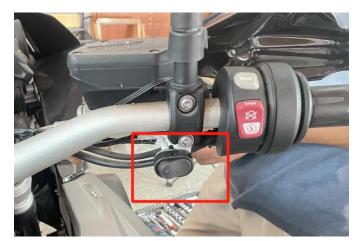

### VST-010502-001

5.Fix the lighting lamp to both ends of the auxiliary lamp bracket using matching screws and nuts. As the picture shows:

6.First, fix the control switch to the original handle using the original screws, and then pull the wiring harness in the package through the gaps to the front auxiliary light and the original motorcycle battery. Finally, connect one end of the wiring harness to the auxiliary lamp wiring harness, and the other end to the positive and negative poles of the battery. As the picture shows: