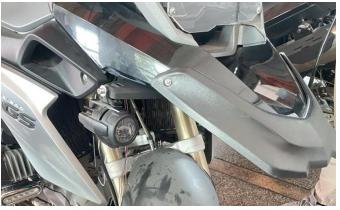

3. Fix the auxiliary lamp bracket onto the original motorcycle using the screws and nuts provided with the product, and then reinstall the headlight decorative cover. As the picture shows: