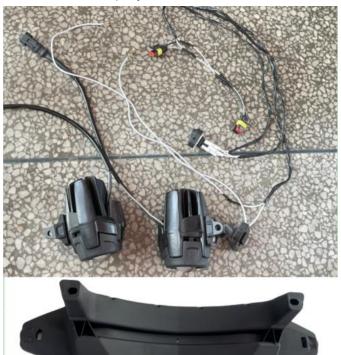

### INSTALLATION INSTRUCTIONS

Note: Shift motorcycle transmission into "PARK". Turn key to "OFF" position and remove from motorcycle.

1. Products Display

2. Remove the original headlight trim cover. As the picture shows: