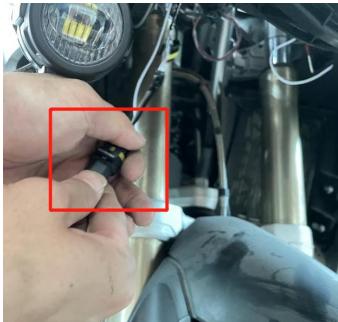

### VST-010502-001

5.Fix the lighting lamp to both ends of the auxiliary lamp bracket using matching screws and nuts. As the picture shows:

6.First, fix the control switch to the original handle using the original screws, and then pull the wiring harness in the package through the gaps to the front auxiliary light and the original motorcycle battery. Finally, connect one end of the wiring harness to the auxiliary lamp wiring harness, and the other end to the positive and negative poles of the battery. As the picture shows: