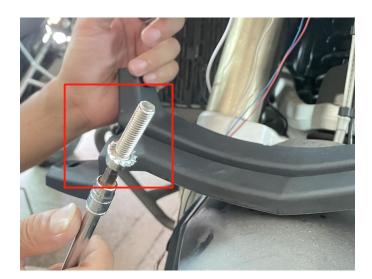

3. Fix the auxiliary lamp bracket onto the original motorcycle using the screws and nuts provided with the product, and then reinstall the headlight decorative cover. As the picture shows: