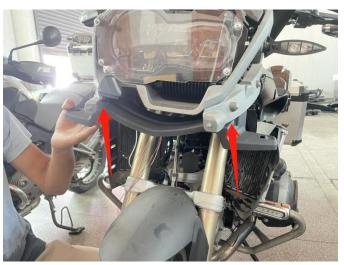

### INSTALLATION INSTRUCTIONS

Note: Shift motorcycle transmission into "PARK". Turn key to "OFF" position and remove from motorcycle.

1. Products Display

2. Remove the original headlight trim cover. As the picture shows: