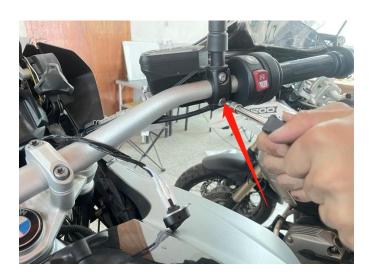

### VST-010502-001

5.Fix the lighting lamp to both ends of the auxiliary lamp bracket using matching screws and nuts. As the picture shows:

6.First, fix the control switch to the original handle using the original screws, and then pull the wiring harness in the package through the gaps to the front auxiliary light and the original motorcycle battery. Finally, connect one end of the wiring harness to the auxiliary lamp wiring harness, and the other end to the positive and negative poles of the battery. As the picture shows: