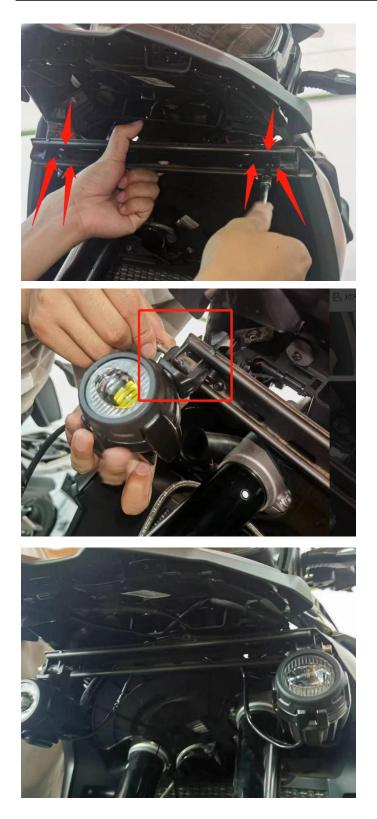

3. Prepare the installation bracket for the auxiliary light, secure it to the small bracket in step 1 with screws, and then install the auxiliary light at both ends of the bracket. As the picture shows: