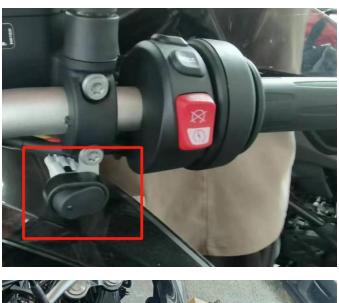

## LED Auxiliary Light Bar for BMW F750/ F850GS 2019-2023 VST-010502-002

4. First, use the original screws to fix the control switch to the original handle. Then remove the seat cushion and the exterior decoration of the fuel tank. Afterwards, Pull the end of the connecting wire harness with a port