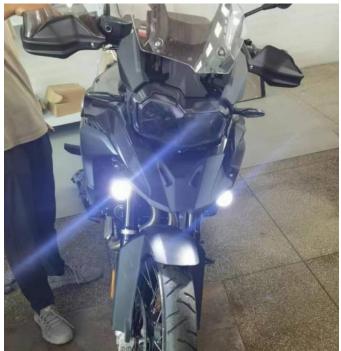

# LED Auxiliary Light Bar for BMW F750/ F850GS 2019-2023 VST-010502-002

5. Installation finished.

**Note:** Please refer to the installation video in the Amazon listing before your installation, or contact the seller for the installation video.