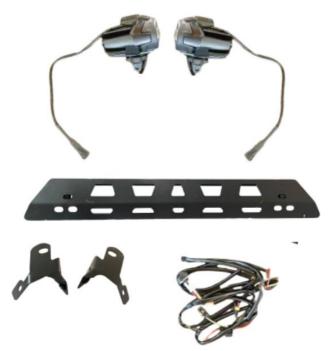

#### INSTALLATION INSTRUCTIONS

Note: Shift motorcycle transmission into "PARK". Turn key to "OFF" position and remove from motorcycle.

1. Products Display

2. First, unscrew the screws on both sides of the front fender f the original car, and then install the supporting brackets on both sides of the product, and fix them with the original car screws. As the picture shows: