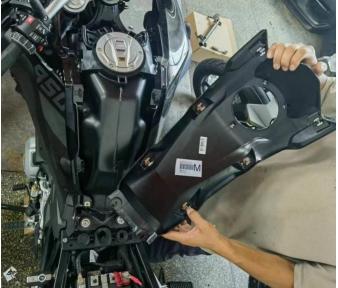

#### INSTALLATION INSTRUCTIONS

Note: Shift motorcycle transmission into "PARK". Turn key to "OFF" position and remove from motorcycle.

1. Products Display

2. First, unscrew the screws on both sides of the front fender f the original car, and then install the supporting brackets on both sides of the product, and fix them with the original car screws. As the picture shows:

3. Prepare the installation bracket for the auxiliary light, secure it to the small bracket in step 1 with screws, and then install the auxiliary light at both ends of the bracket. As the picture shows: