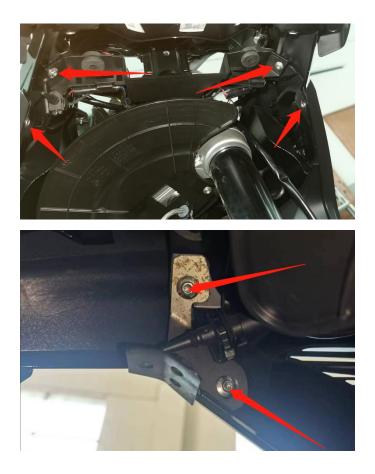

#### INSTALLATION INSTRUCTIONS

Note: Shift motorcycle transmission into "PARK". Turn key to "OFF" position and remove from motorcycle.

1. Products Display

2. First, unscrew the screws on both sides of the front fender f the original car, and then install the supporting brackets on both sides of the product, and fix them with the original car screws. As the picture shows: