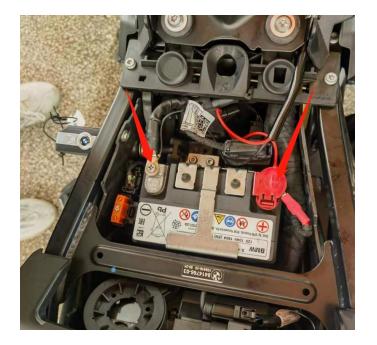

## LED Auxiliary Light Bar for BMW F750/ F850GS 2019-2023 VST-010502-002

4. First, use the original screws to fix the control switch to the original handle. Then remove the seat cushion and the exterior decoration of the fuel tank. Afterwards, Pull the end of the connecting wire harness with a port

in the package to the front auxiliary light and connect it with the wire harness of the auxiliary light. Pull the side with a circular copper component to the battery of the original motorcycle and connect the positive and negative poles. Finally, install the seat cushion and fuel tank trim panel back onto the motorcycle. (Exposed wires can be hidden under the fuel tank trim panel). As the picture shows: