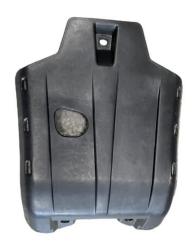

## INSTALLATION INSTRUCTIONS

Note: Shift motorcycle transmission into "PARK". Turn key to "OFF" position and remove from motorcycle.

1. Products Display

2. First, remove the bracket under the original motorcycle engine, and then install the skid plate under the engine and fix it with the matching screws. As the picture shows: