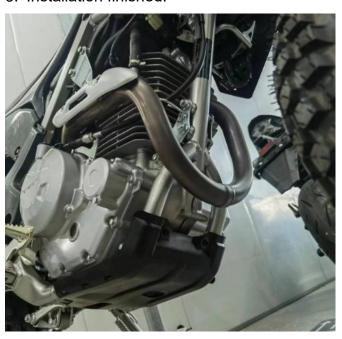

3. Installation finished.

**Note:** Please refer to the installation video in the Amazon listing before your installation, or contact the seller for the installation video.