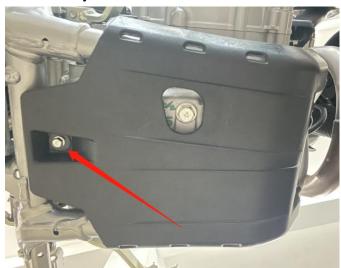

## INSTALLATION INSTRUCTIONS

Note: Shift motorcycle transmission into "PARK". Turn key to "OFF" position and remove from motorcycle.

1. Products Display

2. First, remove the bracket under the original motorcycle engine, and then install the skid plate under the engine and fix it with the matching screws. As the picture shows: