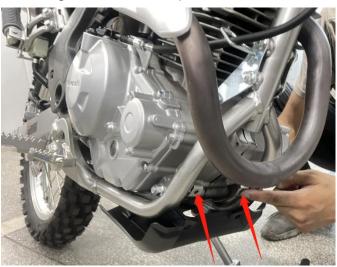

## INSTALLATION INSTRUCTIONS

Note: Shift motorcycle transmission into "PARK". Turn key to "OFF" position and remove from motorcycle.

1. Products Display

2. First, remove the bracket under the original motorcycle engine, and then install the skid plate under the engine and fix it with the matching screws. As the picture shows: