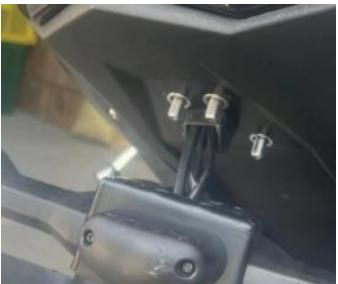

4. Remove the 6 screws from the plastic license plate frame. As the picture shows: