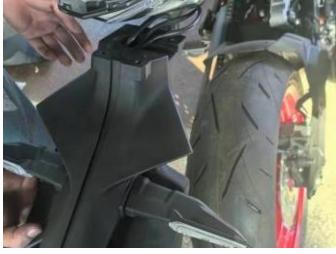

### License Plate Bracket for Kawasaki Z900 2017-2023 VST-010703-008

3. Remove the plastic frame under the cushion and detach the wiring harness. Remove the original plastic license plate frame after removing the four screws shown below.