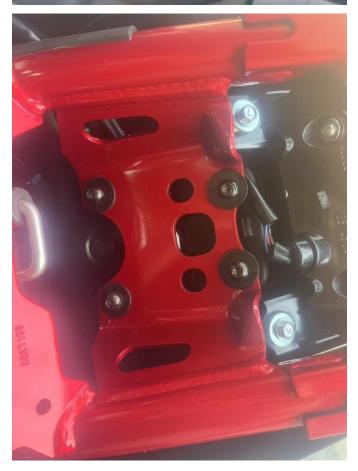

## License Plate Bracket for Kawasaki Z900 2017-2023 VST-010703-008

8. Secure the license plate mounting plate to the rear frame with 4 M6\*25 socket head cap screws and M6 flat washers, tighten the screws. Restore the wiring harness to its original state. Restore the tail frame to its original state with the 6 bolts removed from the motorcycle. As the picture shows: