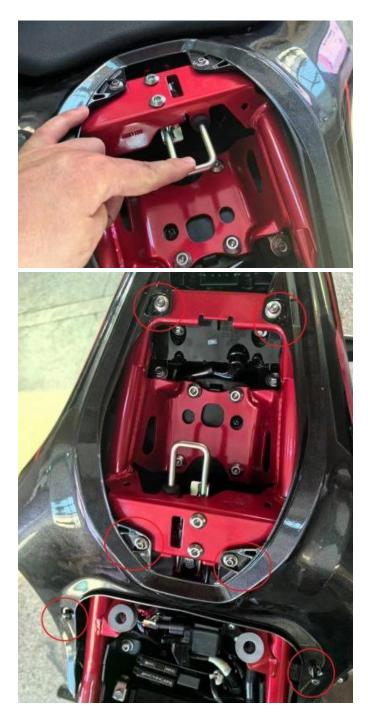

### License Plate Bracket for Kawasaki Z900 2017-2023 VST-010703-008

3. Remove the plastic frame under the cushion and detach the wiring harness. Remove the original plastic license plate frame after removing the four screws shown below.