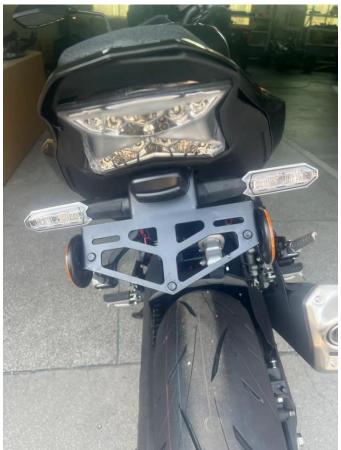

## License Plate Bracket for Kawasaki Z900 2017-2023 VST-010703-008

8. Secure the license plate mounting plate to the rear frame with 4 M6\*25 socket head cap screws and M6 flat washers, tighten the screws. Restore the wiring harness to its original state. Restore the tail frame to its original state with the 6 bolts removed from the motorcycle. As the picture shows:

9. Installation complete.

**Note:** Please refer to the installation video in the Amazon listing before your installation, or contact the seller for the installation video.