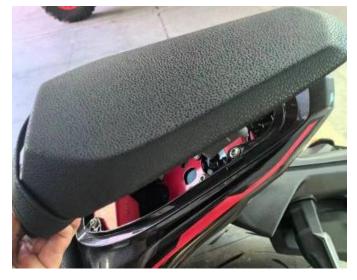

### INSTALLATION INSTRUCTIONS

Note: Shift motorcycle transmission into "PARK". Turn key to "OFF" position and remove from motorcycle.

1. Products Display:

2. First open the rear seat cushion, pull the U-ring to take down the center cushion and remove the six screws as shown.