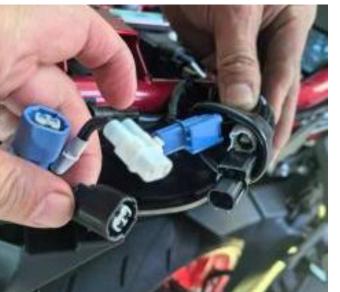

### License Plate Bracket for Kawasaki Z900 2017-2023 VST-010703-008

3. Remove the plastic frame under the cushion and detach the wiring harness. Remove the original plastic license plate frame after removing the four screws shown below.