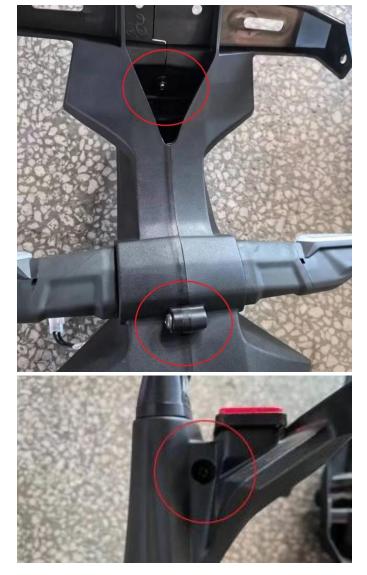

4. Remove the 6 screws from the plastic license plate frame. As the picture shows: