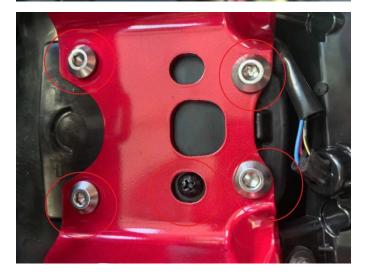

## License Plate Bracket for Kawasaki Z900 2017-2023 VST-010703-008

8. Secure the license plate mounting plate to the rear frame with 4 M6\*25 socket head cap screws and M6 flat washers, tighten the screws. Restore the wiring harness to its original state. Restore the tail frame to its original state with the 6 bolts removed from the motorcycle. As the picture shows: