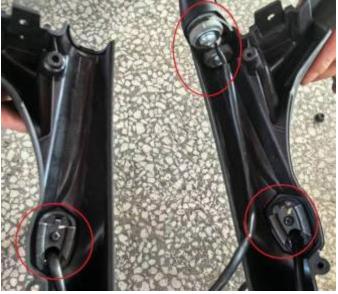

# License Plate Bracket for Kawasaki Z900 2017-2023 VST-010703-008

5. Remove the 3 screws shown in the picture.

6. Remove the 3 lights from the plastic pieces.

As the picture shows:

7. Mount the 3 lights on the iron license plate mounting bracket and add 2 aluminum posts to the rear license plate light location. As the picture shows: