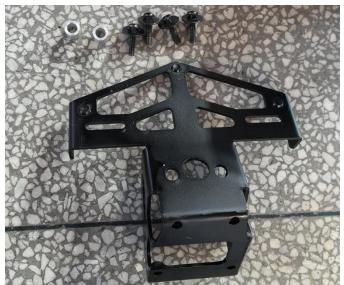

### INSTALLATION INSTRUCTIONS

Note: Shift motorcycle transmission into "PARK". Turn key to "OFF" position and remove from motorcycle.

1. Products Display:

2. First open the rear seat cushion, pull the U-ring to take down the center cushion and remove the six screws as shown.