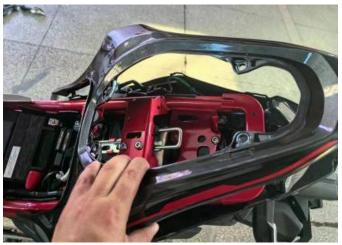

## License Plate Bracket for Kawasaki Z900 2017-2023 VST-010703-008

8. Secure the license plate mounting plate to the rear frame with 4 M6\*25 socket head cap screws and M6 flat washers, tighten the screws. Restore the wiring harness to its original state. Restore the tail frame to its original state with the 6 bolts removed from the motorcycle. As the picture shows: