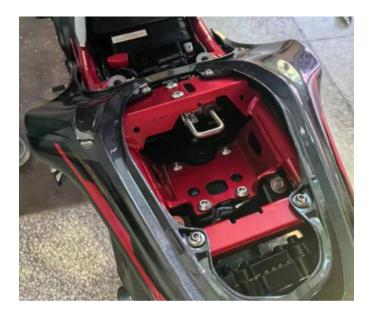

## License Plate Bracket for Kawasaki Z900 2017-2023 VST-010703-008

8. Secure the license plate mounting plate to the rear frame with 4 M6\*25 socket head cap screws and M6 flat washers, tighten the screws. Restore the wiring harness to its original state. Restore the tail frame to its original state with the 6 bolts removed from the motorcycle. As the picture shows:

9. Installation complete.

**Note:** Please refer to the installation video in the Amazon listing before your installation, or contact the seller for the installation video.