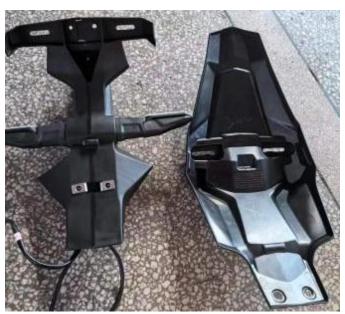

### INSTALLATION INSTRUCTIONS

Note: Shift motorcycle transmission into "PARK". Turn key to "OFF" position and remove from motorcycle.

1. Products Display:

2. First open the rear seat cushion, pull the U-ring to take down the center cushion and remove the six screws as shown.