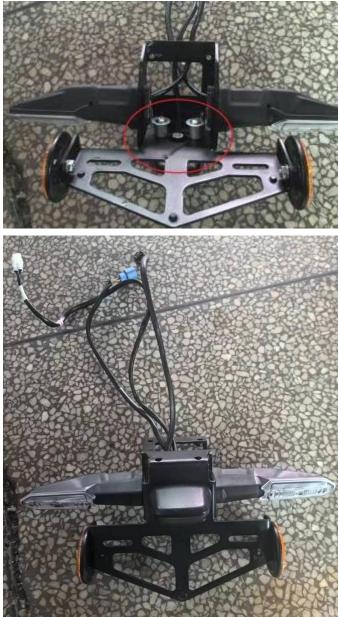

### INSTALLATION INSTRUCTIONS

Note: Shift motorcycle transmission into "PARK". Turn key to "OFF" position and remove from motorcycle.

1. Products Display:

2. First open the rear seat cushion, pull the U-ring to take down the center cushion and remove the six screws as shown.

### License Plate Bracket for Kawasaki Z900 2017-2023 VST-010703-008

3. Remove the plastic frame under the cushion and detach the wiring harness. Remove the original plastic license plate frame after removing the four screws shown below.