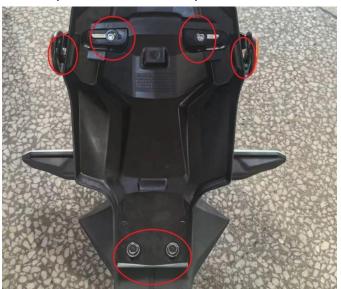

4. Remove the 6 screws from the plastic license plate frame. As the picture shows: