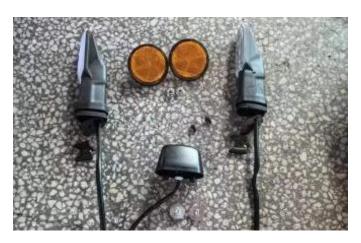

# License Plate Bracket for Kawasaki Z900 2017-2023 VST-010703-008

5. Remove the 3 screws shown in the picture.

6. Remove the 3 lights from the plastic pieces.

As the picture shows:

7. Mount the 3 lights on the iron license plate mounting bracket and add 2 aluminum posts to the rear license plate light location. As the picture shows:

## License Plate Bracket for Kawasaki Z900 2017-2023 VST-010703-008

8. Secure the license plate mounting plate to the rear frame with 4 M6\*25 socket head cap screws and M6 flat washers, tighten the screws. Restore the wiring harness to its original state. Restore the tail frame to its original state with the 6 bolts removed from the motorcycle. As the picture shows: